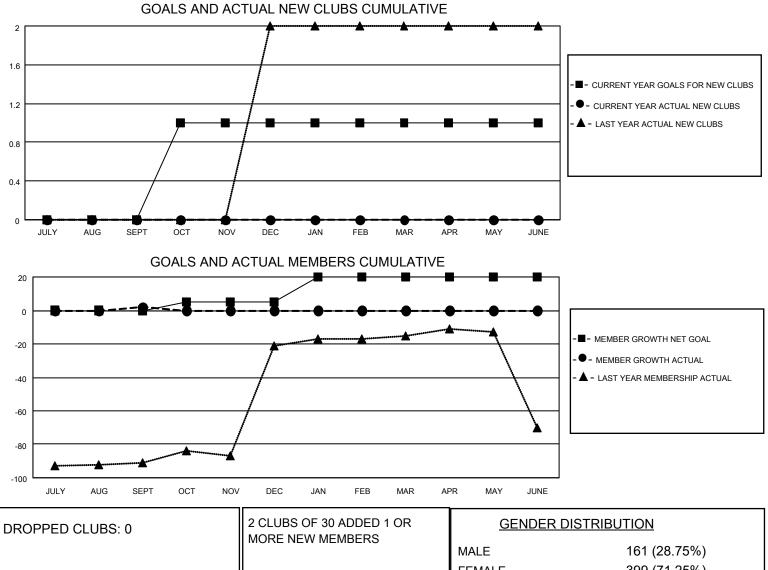

## LOCATION TURKEY

District 118 T

Results as of: 9/30/2021

| Clubs                 |               |           |               | Members               |                        |                         |                                                    |  |
|-----------------------|---------------|-----------|---------------|-----------------------|------------------------|-------------------------|----------------------------------------------------|--|
| RESULTS FOR 2021-2022 |               |           |               | RESULTS FOR 2021-2022 |                        |                         |                                                    |  |
| QUARTER               | NEW CLUB GOAL | NEW CLUBS | DROPPED CLUBS | QUARTER MEM           | BER GROWTH NET<br>GOAL | MEMBER GROWTH<br>ACTUAL | DROPPED<br>MEMBERS ACTUAL<br>(including transfers) |  |
| JULY/AUG/SEPT         | 0             | 0         | 0             | JULY/AUG/SEPT         | 0                      | 4                       | 2                                                  |  |
| OCT/NOV/DEC           | 1             | 0         | 0             | OCT/NOV/DEC           | 5                      | 0                       | 0                                                  |  |
| JAN/FEB/MAR           | 0             | 0         | 0             | JAN/FEB/MAR           | 15                     | 0                       | 0                                                  |  |
| APR/MAY/JUNE          | 0             | 0         | 0             | APR/MAY/JUNE          | 0                      | 0                       | 0                                                  |  |

| DROPPED MEMBERS            | 0 |                           | FEMALE<br>NON BINARY<br>PREFER NOT TO ANSWER | 399 (71.25%)<br>0 (0.00%)<br>0 (0.00%) |     |
|----------------------------|---|---------------------------|----------------------------------------------|----------------------------------------|-----|
| DECEASED<br>CLUB CANCELLED | 0 | CLICK HERE FOR CUMULATIVE | TOTAL FAMILY UNIT MEMBERS                    |                                        | 116 |
| OTHER                      | 2 | MEMBERSHIP DATA           |                                              |                                        |     |
| TOTAL                      | 2 |                           | FAMILY MEMBERS PAYING HAI                    | -F DUES                                | 65  |
|                            |   |                           |                                              |                                        |     |